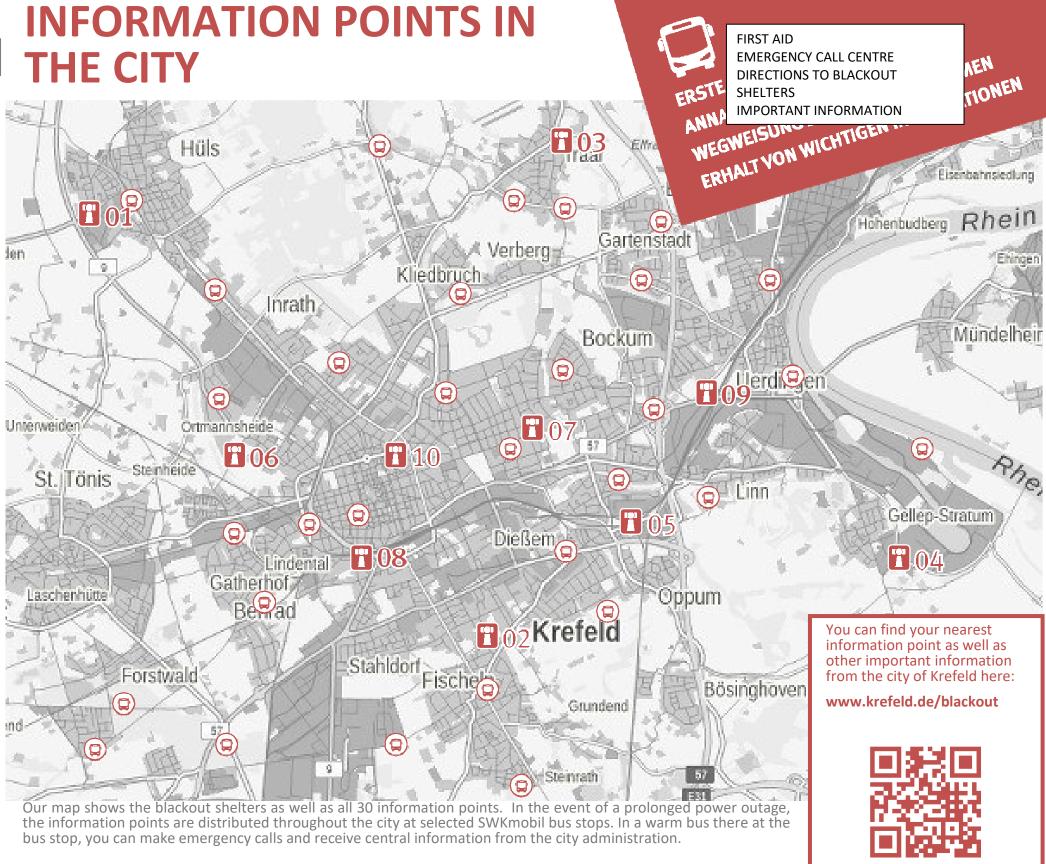

#### www.krefeld.de/blackout

Moerser Straße 36, 47798 Krefeld

**INFORMATION POINTS IN** THE CITY